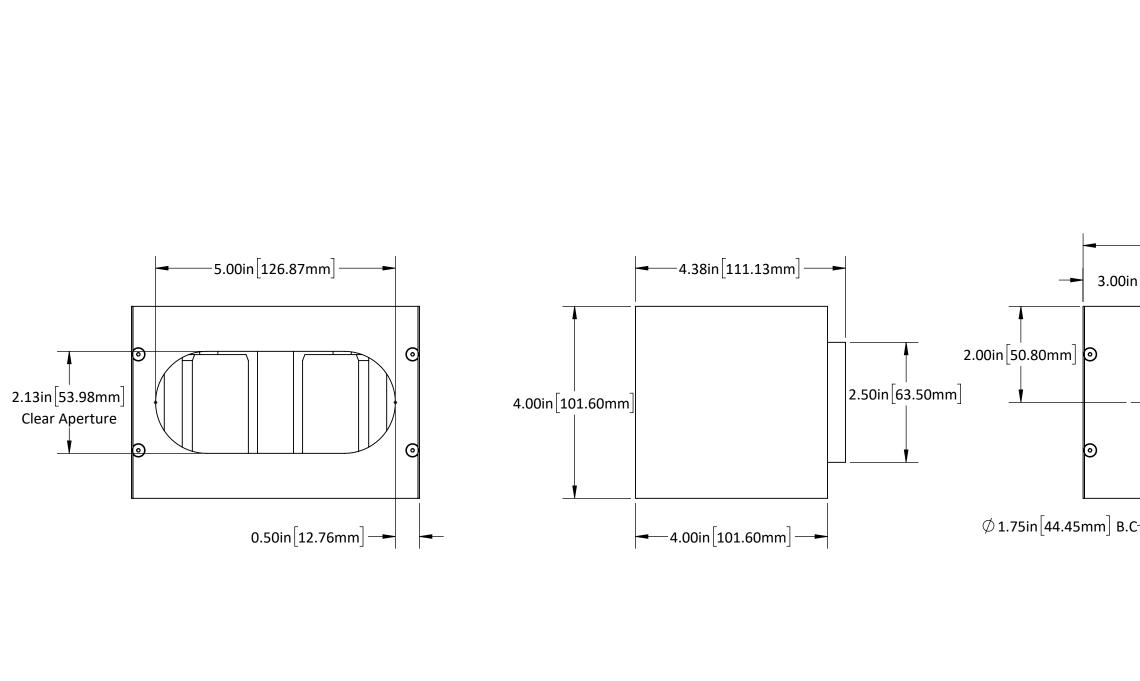

PROPRIETARY NOTICE

THIS DRAWING AND THE ITEMS DEPICTED HEREIN ARE THE PROPERTY OF PLX INC. THEY ARE FURNISHED FOR EVALUATION PURPOSES ONLY AND SHALL NOT BE DISCLOSED OR DUPLICATED OR USED FOR ANY COMMERCIAL PURPOSES WITHOUT THE EXPRESS WRITTEN CONSENT OF PLX INC. UNLESS OTHERW DIMENSIONS AR TOLERANCES AR FRACTIONS DECI ± 1/16" ± XX ± XXX

| —6.00in[152.<br>76.20mm]  | 40mm]                                           |
|---------------------------|-------------------------------------------------|
|                           | ©<br>3X 1/4-20 UNC THRU ALL                     |
|                           |                                                 |
|                           | INNOVATIVE OPTICAL SYSTEMS                      |
| SE SPECIFIED<br>IN INCHES | Ø 2.00" Clear Aperture<br>Penta Mirror Assembly |